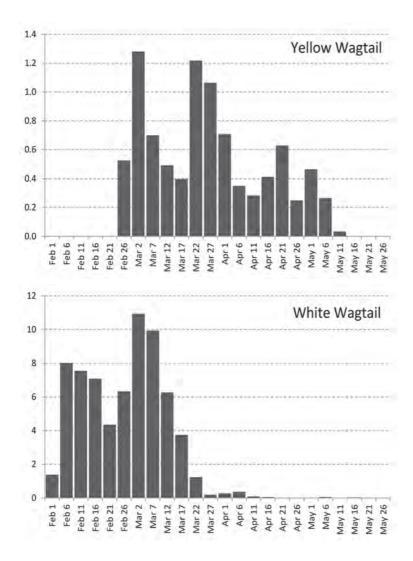

The authors inadvertently omitted some data when constructing Figures 36 (Yellow Wagtail *Motacilla flava*) and 37 (White Wagtail *Motacilla alba*) (p62). The corrected figures are presented below. Discussion within the systematic list for these two species (pp64–65) is unaffected and compatible with the corrected figures.